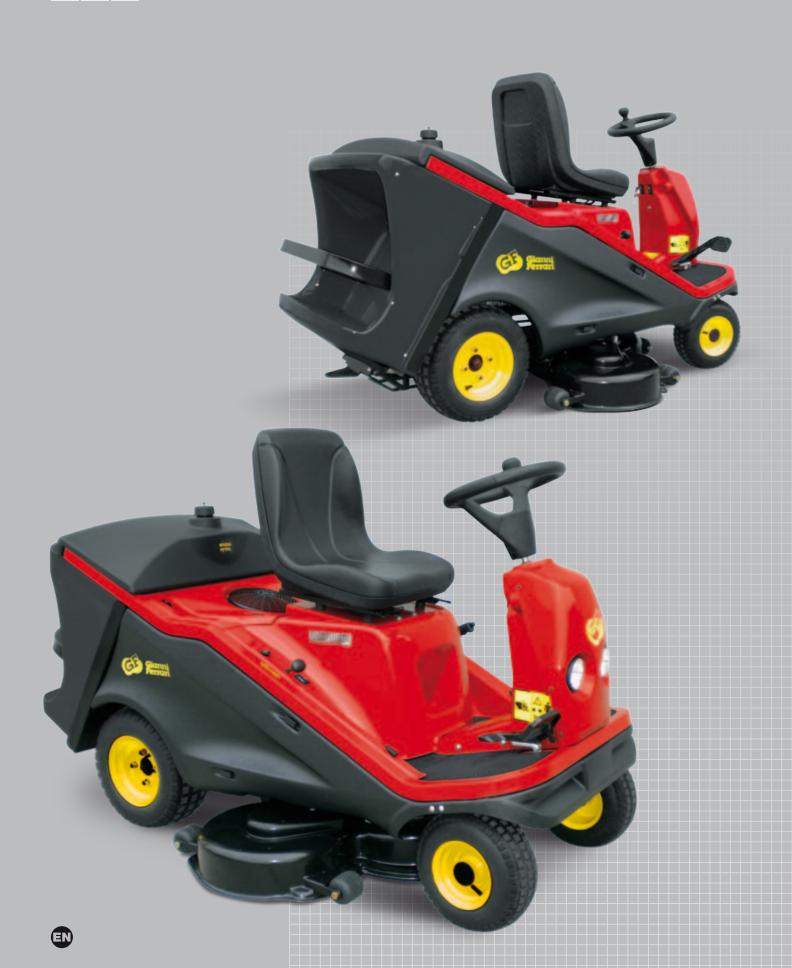

## GSM

TURBOLOADER 22-36 HP

## **TECHNICAL SPECIFICATIONS**

| Model                     | GSM 160                                                                                                                       |
|---------------------------|-------------------------------------------------------------------------------------------------------------------------------|
| Engine                    |                                                                                                                               |
| Manufacturer              | Briggs & Stratton                                                                                                             |
|                           | VANGUARD Commercial Power                                                                                                     |
| Model                     | V-Twin 3057                                                                                                                   |
| Fuel                      | Petrol                                                                                                                        |
| Power / Displacement      | 16 HP / 480 cc.                                                                                                               |
| No. Cylinders / Cooling   | 2 / Air                                                                                                                       |
| Lubrication system        | Pressure lubrication system with oil filter                                                                                   |
| Fuel tank capacity        | 19 L                                                                                                                          |
| Steering axle             |                                                                                                                               |
| Steering system           | Steering on front wheels with rack and pinion system and tie rods with spherical plain bearings                               |
| Steering control          | Steering wheel with knob                                                                                                      |
| Front axle                | Heavy duty floating axle, constructed in single block press-forged steel                                                      |
| Front wheels              | 13 x 5.00 - 6                                                                                                                 |
| Mydrostatic transmission  |                                                                                                                               |
| Туре                      | Heavy duty integrated transaxle with upgraded high-resistant steel gears and<br>1" axle shafts with 4-bolt flanged wheel hubs |
| Sump guard                | Steel made                                                                                                                    |
| Rear wheels               | 16 x 7.50 - 8                                                                                                                 |
| Drive wheel               | 2WD                                                                                                                           |
| Speed                     | Infinitely-variable drive from 0 ÷ 9 Km/h                                                                                     |
| Electric system           |                                                                                                                               |
| Battery                   | 12 V / 44 Ah                                                                                                                  |
| Standard equipment        | Headlights – hour meter                                                                                                       |
| Safety sensors            | EEC European Standard / ISO                                                                                                   |
| Mowing deck               |                                                                                                                               |
| Туре                      | Rear discharge / Mulching                                                                                                     |
| Blades / cutting width    | 3 / 112 cm                                                                                                                    |
| Blade engagement          | Through heavy duty electromagnetic clutch, with life extending adjustment for wear                                            |
| Cutting height adjustment | 3 ÷ 8 cm                                                                                                                      |
| Anti-scalp rolls          | Front and rear                                                                                                                |
| Weight and measures       |                                                                                                                               |
| Unloaded weight           | 265 Kg                                                                                                                        |
| Length / Width / Height   | 185 x 116 x 122 cm                                                                                                            |