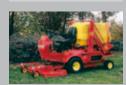

## GSM

























TURBOLOADER 22-36 HP

## **TECHNICAL SPECIFICATIONS**

| Model                     | GSM 160                                                                                                                       |
|---------------------------|-------------------------------------------------------------------------------------------------------------------------------|
| Engine                    |                                                                                                                               |
| Manufacturer              | Briggs & Stratton                                                                                                             |
|                           | VANGUARD Commercial Power