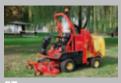

## GSM

























TURBOLOADER 22-36 HP

## **TECHNICAL SPECIFICATIONS**

| Model                     | GSM 160                                                                                                                       |
|---------------------------|-------------------------------------------------------------------------------------------------------------------------------|
| Engine                    |                                                                                                                               |
| Manufacturer              | Briggs & Stratton                                                                                                             |
|                           | VANGUARD Commercial Power