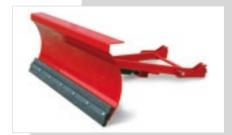

The 120 cm snow blade attachment is provided with hydraulic lift and positioning. It makes your Turbograss even more useful and productive during the winter season.