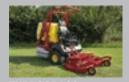

Turbograss can cut and collect grass, together with leaves, waste papers, tins, plastic bottles. Etc..., at a rate of 4.000 to 8.000 sq.m/ hour with perfect cutting and collecting quality.

#### ▶ Inlet and collecting system

The large powerful vacuum fan produces a high input of air. The vacuum fan is equipped with 4 special curved rotor blades that are easily changed in case of damage or wear and is fitted with an exclusive anti-clogging device. The turbofan shreds and reduces leaf volume 5:1.