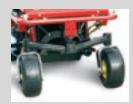

The mowing deck is equipped with two plates with articulated swingback blades.

The system has three main advantages:

- it is extremely strong and it can withstand violent impacts
- the double blades prevent the accumulation of grass and dirt in the upper part of the deck, always giving a perfect cut and collection.
- clippings are cut into smaller pieces, travelling quicker through the system and packs tighter in the collector.

The floating ground following action of the out front mower deck copes with the most difficult cutting conditions even on uneven surfaces. The hydraulic lift of the deck to the vertical position enables easy access to the bottom of the mower deck, so that maintenance such as blade changing and cleaning are made easy.