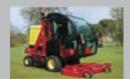

#### Great manoeuvrability

reduction in working time.

Manoeuvrability is the most significant feature of this zero turning radius (ZTR) mower. It is achieved thanks to an innovative dual hydrostatic transmission system and compact dimensions.

The machine moves extremely quickly on ground with trees, shrubs and flower-beds or in parks and in small gardens or along narrow paths. Elimination of manual trimming and time wasting due to complicated manoeuvres together with the units high forward speed and large capacity grass collector guarantee a considerable productive efficiency and a