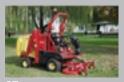

#### Great manoeuvrability

reduction in working time.

Manoeuvrability is the most significant feature of this zero turning radius (ZTR) mower. It is achieved thanks to an innovative dual hydrostatic transmission system and compact dimensions.

The machine moves extremely quickly on ground with trees, shrubs and flower-beds or in parks and in small gardens or along narrow paths. Elimination of manual trimming and time wasting due to complicated manoeuvres together with the units high forward speed and large capacity grass collector guarantee a considerable productive efficiency and a