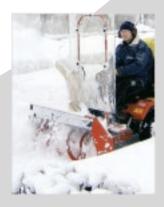

#### Snow Thrower

Snow Thrower two-stage, 110/130 cm, hydraulic oriented and plexiglass protection for the operator.