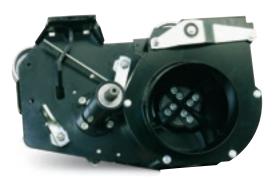

#### ▶ Inlet and collecting system

The large powerful vacuum fan produces a high input of air. The vacuum fan is equipped with 4 special curved rotor blades that are easily changed in case of damage or wear and is fitted with an exclusive anti-clogging device. The turbofan shreds and reduces leaf volume 5:1.

#### Hydraulic PTO engagement

The traditional PTO lever has been replaced by a new electro-hydraulic system controlled by a switch that allows a smoother engagement of the transmission improving belts life.