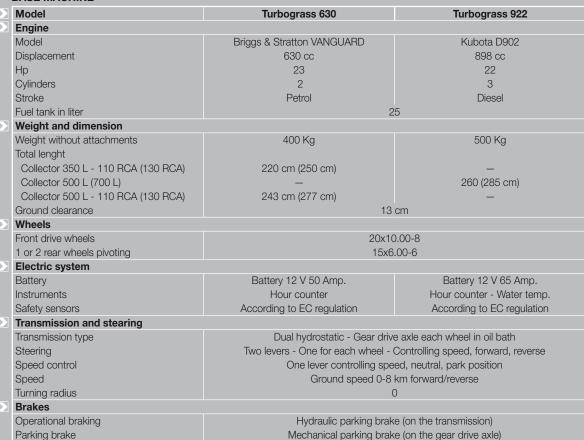

inter season.



#### Snow Thrower

Snow Thrower two-stage, 110/130 cm, hydraulic oriented and plexiglass protection for the operator.



#### Scarifier

The scarifier has a working width of 100cm and covers large areas in a short time. It is suitable for the removal of moss due to grass residues and for preparing the area for sowing.





#### Rear wheels



Single wheel, for swiftness and lightness.



Twin wheels, for light pressure over lawns.



Axle with two wheels, for better stability with the collector lift and easier loading/ unloading of the unit.





GTM - GSM



**GTR** 16-20 hi



**GTS** 22-23 hp



**GT** 28 hp



TURBO Z



22-23 hp



PG - SF



**TURBO** 1-1W-2-4 28-44 hp



TURBOLOADER 22-36 hp

### **Turbograss**

#### TECHNICAL SPECIFICATIONS

#### **BASE MACHINE**



#### **ATTACHMENTS**

|  | Collection deck              |                                                                                       |                      |
|--|------------------------------|---------------------------------------------------------------------------------------|----------------------|
|  | Cutting width / Weight       | 110 cm or 130 cm / kg. 115-130                                                        |                      |
|  | System                       | 2 discs with articulated blades. Can be secured in vertical position.                 |                      |
|  | Cutting height               | Adjustable with single control from 2 to 8 cm                                         |                      |
|  | Rear discharge/mulching deck |