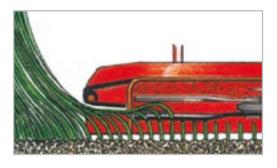

Mower deck front edge: the mower deck combines all the latest safety features. At the front of the mower deck there is an opening edge higher than the blades cutting level. This difference in height prevents grass from being compressed, allowing the blades to cut precisely even with long grass. The deck conforms to all current safety standards by means of a moving flap that opens in case of long grass and closes to prevent any objects from being thrown out of the deck. This simple feature easily passed all the latest safety legislation.