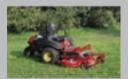

#### Cut

The revolutionary patented mower deck of 110cm or 130cm, has a large collection capacity that does not clog even when cutting long wet grass, giving a quality of cut similar to that obtained with cylinder mowers.

#### Two important patented innovations!:

**Rotation direction:** the blades turn in the opposite direction compared to traditional mower decks. This rotation reversal has surprisingly positive results on cutting quality and collection efficiency.