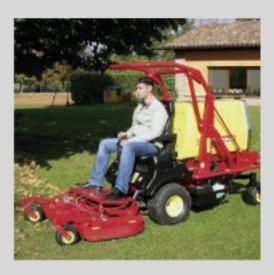

#### Great manoeuvrability

reduction in working time.

Manoeuvrability is the most significant feature of this zero turning radius (ZTR) mower. It is achieved thanks to an innovative dual hydrostatic transmission system and compact dimensions.

The machine moves extremely quickly on ground with trees, shrubs and flower-beds or in parks and in small gardens or along narrow paths. Elimination of manual trimming and time wasting due to complicated manoeuvres together with the units high forward speed and large capacity grass collector guarantee a considerable productive efficiency and a

#### Cut

The revolutionary patented mower deck of 110cm or 130cm, has a large collection capacity that does not clog even when cutting long wet grass, giving a quality of cut similar to that obtained with cylinder mowers.