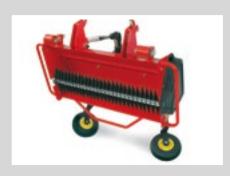

#### Cut

The revolutionary patented mower deck of 110cm or 130cm, has a large collection capacity that does not clog even when cutting long wet grass, giving a quality of cut similar to that obtained with cylinder mowers.

#### Two important patented innovations!:

**Rotation direction:** the blades turn in the opposite direction compared to traditional mower decks. This rotation reversal has surprisingly positive results on cutting quality and collection efficiency.

The mowing deck is equipped with two plates with articulated swingback blades.

The system has three main advantages:

- it is extremely strong and it can withstand violent impacts
- the double blades prevent the accumulation of grass and dirt in the upper part of the deck, always giving a perfect cut and collection.
- clippings are cut into smaller pieces, travelling quicker through the system and packs tighter in the collector.