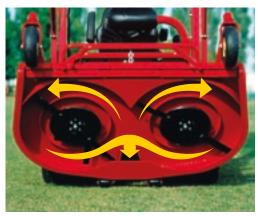

#### Two important patented innovations!:

**Rotation direction:** the blades turn in the opposite direction compared to traditional mower decks. This rotation reversal has surprisingly positive results on cutting quality and collection efficiency.