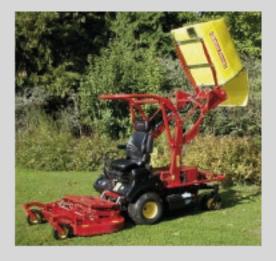

#### Great manoeuvrability

reduction in working time.

Manoeuvrability is the most significant feature of this zero turning radius (ZTR) mower. It is achieved thanks to an innovative dual hydrostatic transmission system and compact dimensions.

The machine moves extremely quickly on ground with trees, shrubs and flower-beds or in parks and in small gardens or along narrow paths. Elimination of manual trimming and time wasting due to complicated manoeuvres together with the units high forward speed and large capacity grass collector guarantee a considerable productive efficiency and a

The rear door automatically opens when the grasscatcher is tipped. An efficient and strong grasscatcher high dump up to 180 cm. (option) allows the operator to easily and rapidly discharge the cut grass directly into a truck or a trailer. All these features drastically reduce your cutting and tipping time. Hydraulic dump and elevator rams reduce manual labour.