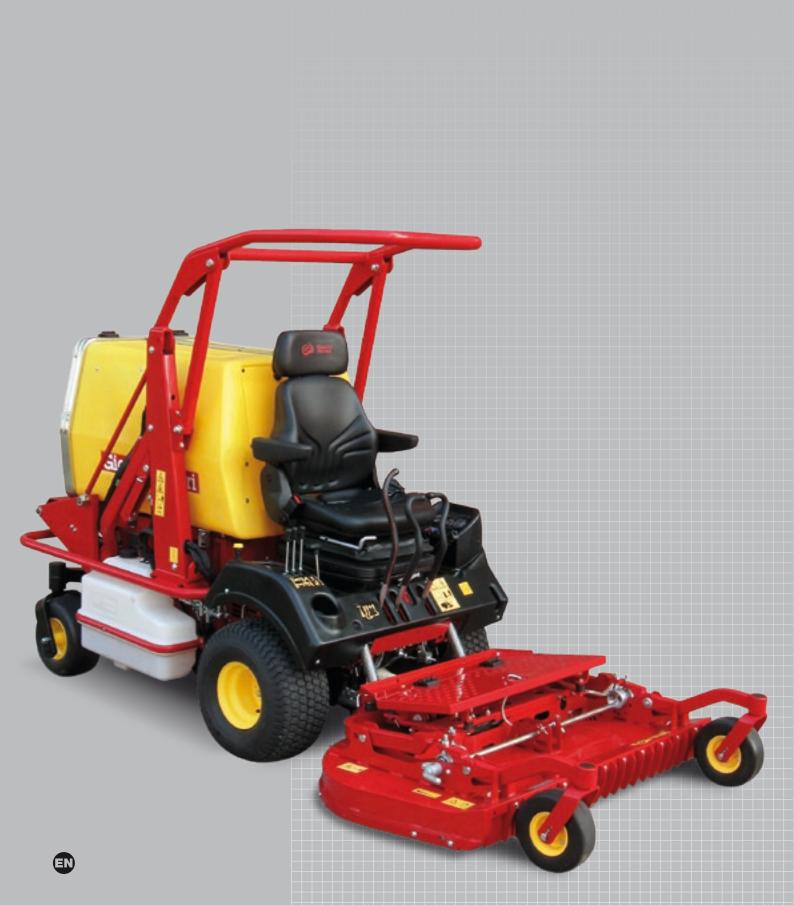

#### Great manoeuvrability

reduction in working time.

Manoeuvrability is the most significant feature of this zero turning radius (ZTR) mower. It is achieved thanks to an innovative dual hydrostatic transmission system and compact dimensions.

The machine moves extremely quickly on ground with trees, shrubs and flower-beds or in parks and in small gardens or along narrow paths. Elimination of manual trimming and time wasting due to complicated manoeuvres together with the units high forward speed and large capacity grass collector guarantee a considerable productive efficiency and a

#### Cut

The revolutionary patented mower deck of 110cm or 130cm, has a large collection capacity that does not clog even when cutting long wet grass, giving a quality of cut similar to that obtained with cylinder mowers.

#### Grasscatcher

The grasscatcher container is made of high resistance polyethylene equipped with a filter, a back door, a chute and buzzer warning when the container is full.

The grass filter is composed of easily removable zinc plated metal mesh with plastic protection plate, reducing cleaning time.

The rear door automatically opens when the grasscatcher is tipped. An efficient and strong grasscatcher high dump up to 180 cm. (option) allows the operator to easily and rapidly discharge the cut grass directly into a truck or a trailer. All these features drastically reduce your cutting and tipping time. Hydraulic dump and elevator rams reduce manual labour.