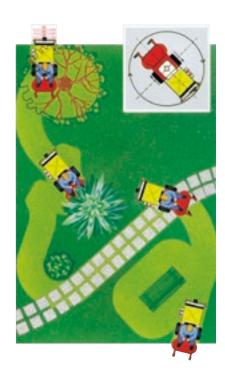

#### Great manoeuvrability

reduction in working time.

Manoeuvrability is the most significant feature of this zero turning radius (ZTR) mower. It is achieved thanks to an innovative dual hydrostatic transmission system and compact dimensions.

The machine moves extremely quickly on ground with trees, shrubs and flower-beds or in parks and in small gardens or along narrow paths. Elimination of manual trimming and time wasting due to complicated manoeuvres together with the units high forward speed and large capacity grass collector guarantee a considerable productive efficiency and a