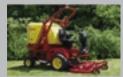

Mower deck front edge: the mower deck combines all the latest safety features. At the front of the mower deck there is an opening edge higher than the blades cutting level. This difference in height prevents grass from being compressed, allowing the blades to cut precisely even with long grass. The deck conforms to all current safety standards by means of a moving flap that opens in case of long grass and closes to prevent any objects from being thrown out of the deck. This simple feature easily passed all the latest safety legislation.

The mowing deck is equipped with two plates with articulated swingback blades.

The system has three main advantages:

- it is extremely strong and it can withstand violent impacts
- the double blades prevent the accumulation of grass and dirt in the upper part of the deck, always giving a perfect cut and collection.
- clippings are cut into smaller pieces, travelling quicker through the system and packs tighter in the collector.