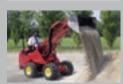

#### Dump body

An aluminum dump body can equip the mower without the collection system, and be very useful for transport of sand, clay or other material.